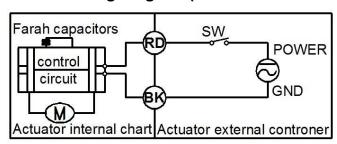

## Wiring diagram

### CR2 02 Wiring Diagram ( 2 wires control - Power reset function) normally closed

·When SW is CLOSED, the valve OPEN, the actuator automatically power off after in place.

·When SW is OPEN, the valve CLOSED, the actuator automatically power off after in place.

- \* Suitable Working Voltage: AC/DC9-24v
- \* Exceeding the working voltage is forbidden