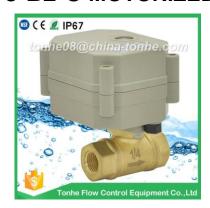

# Tonhe A20-T8-B2-C MOTORIZED BALL VALVE

#### **Technical Parameters**

| recillical i alameters   | ·                      |
|--------------------------|------------------------|
| Product size             | □NPT 1/4"              |
| Maximum working pressure | 1.0MPa                 |
| Circulation medium       | Fluid, air             |
| Rated voltage            | AC/DC9-24V             |
| Wiring control methods   | CR2-02 normally closed |
| Working current          | ≤500mA                 |
| Open/close time          | ≤5S                    |
| Life time                | 100000 times           |
| Valve Body material      | □Brass                 |
| Actuator material        | Engineering Plastics   |
| Sealing material         | FKM & PTFE             |
| Actuator rotation        | 90°                    |
| Max. torque force        | 2 N.M                  |
| Cable Length             | 0.5m                   |
| Environment temperature  | -15℃~50℃               |
| Liquid temperature       | 2°C∼90°C (Brass valve) |
| Indicator                | □Yes                   |
| Protection class         | IP67                   |
| Certificate              | CE(LVD EMC),ROHS       |
| Company passed           | Iso9001:2008           |
|                          |                        |